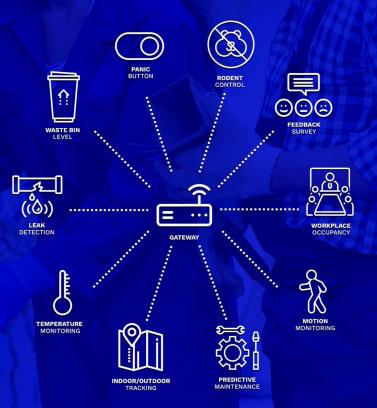

## source sense

Source Sense is designed for agriculture to provide all of your sensor data in a single platform. With an influx of information comes empowerment to see real-time every aspect of your operation. With monitoring and alerting automation, Source Sense can be your central component to leverage information to improve worker safety, security, facility maintenance & control, soil conditions, and asset monitoring.

> Source Sense is a powerful platform with a single pane of glass. It enables you infinite plug-and-play IoT solutions.